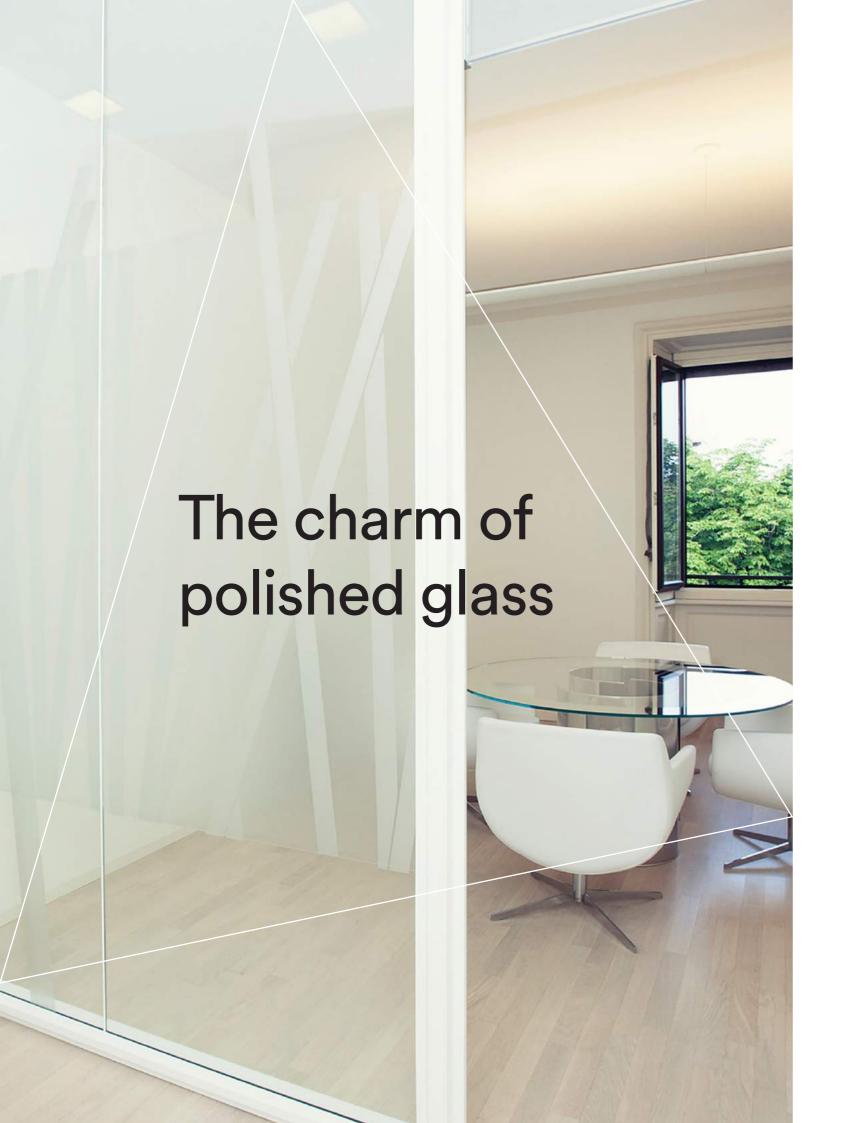

### 3M<sup>™</sup> Scotchcal<sup>™</sup> 7725 Glass Finishes

A series of high-quality translucent film to recreate the traditional polished glass effect. Available in a range of colours for interior or exterior customisation.