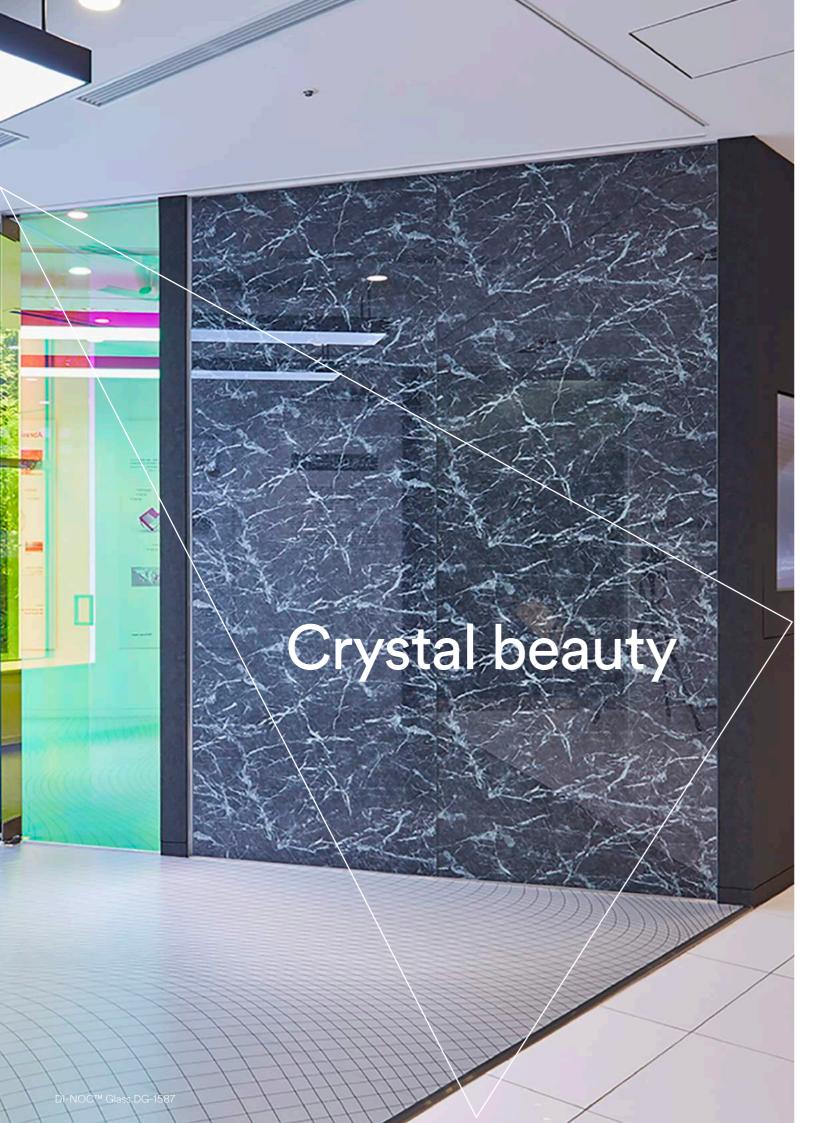

# 3M™ DI-NOC™ Design Glass Film

The aesthetics of DI-NOC finishes in a film created for glass. To be applied to the back of the glass, the film comes in 20 finishes including wood, metal, fabric, stone, solid black and solid white.