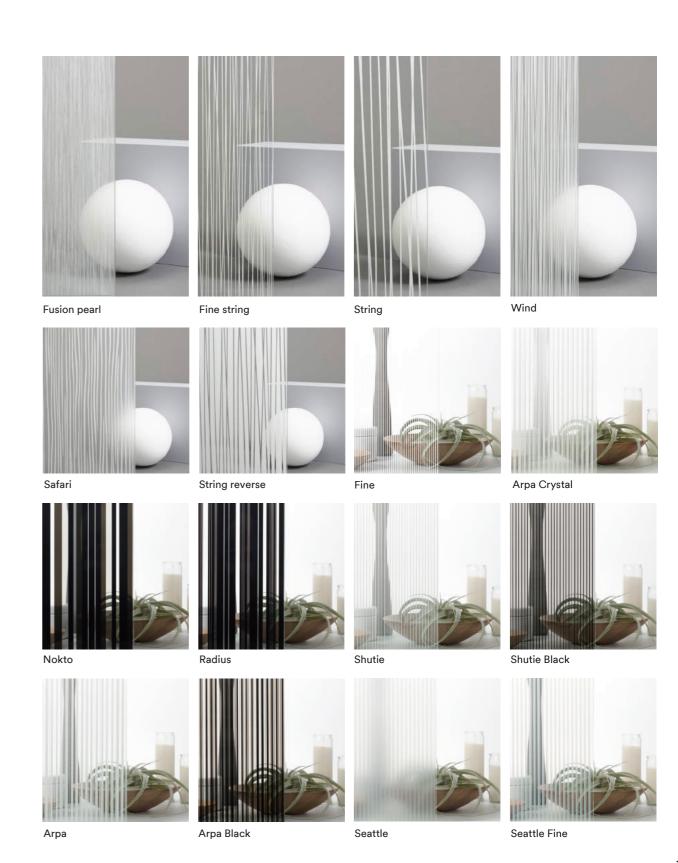

# 3M<sup>™</sup> Fasara<sup>™</sup> Stripe Finishes

Combinations of vertical and horizontal stripes to give a modern effect.