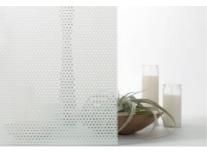

# 3M<sup>™</sup> Fasara<sup>™</sup> Dot/Prism Finishes

Prism and diamond effects combine transmitted and reflected light.

Prism Noir

Prism Silver

stral Silver

Sky

Luna 6

Vista