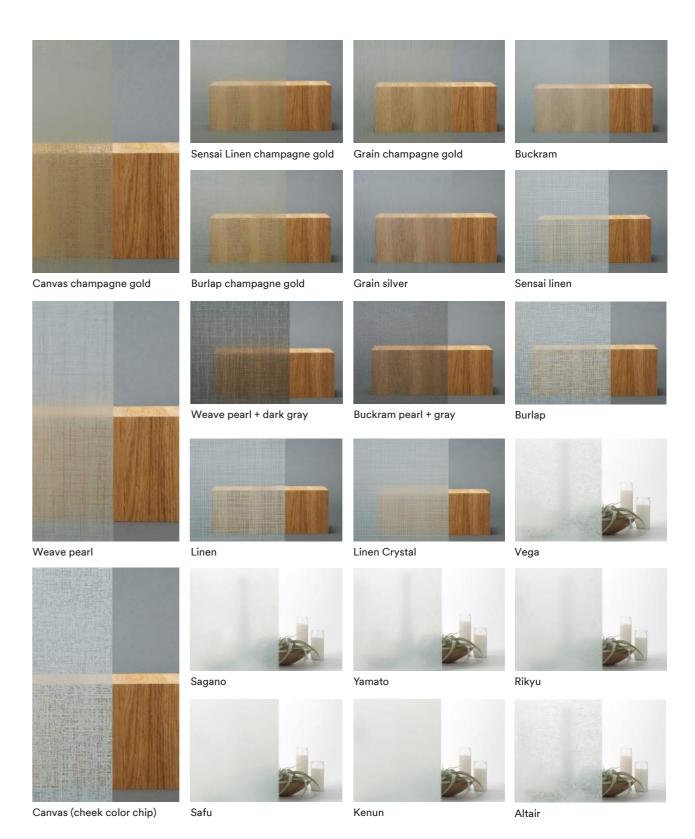

# 3M<sup>™</sup> Fasara<sup>™</sup> Fabric Finishes

Linen, gauze, rice paper: oriental design meets the 3M adhesive technology.