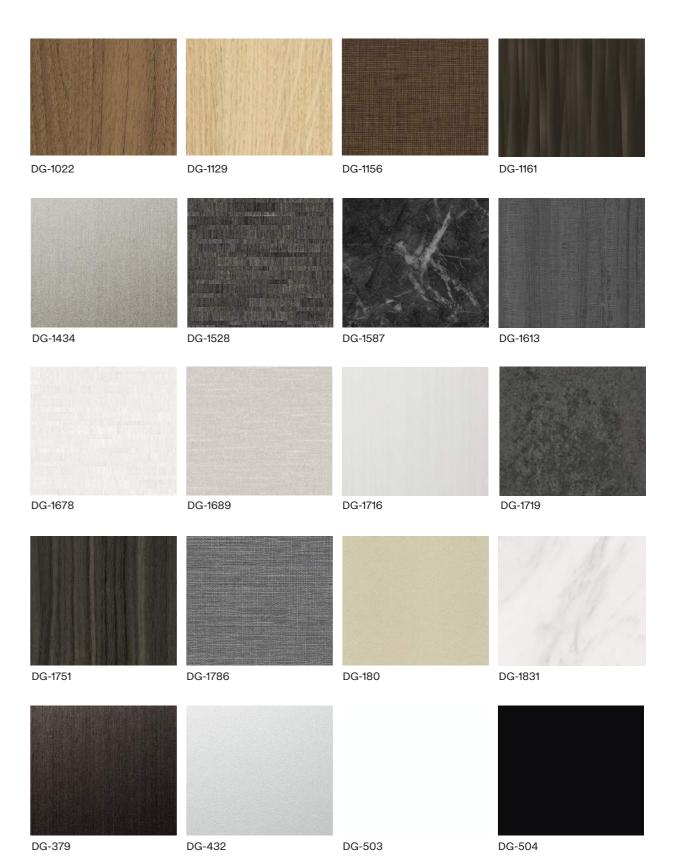

# 3M™ DI-NOC™ Design Glass Film

The aesthetics of DI-NOC finishes in a film created for glass. To be applied to the back of the glass, the film comes in 20 finishes including wood, metal, fabric, stone, solid black and solid white.