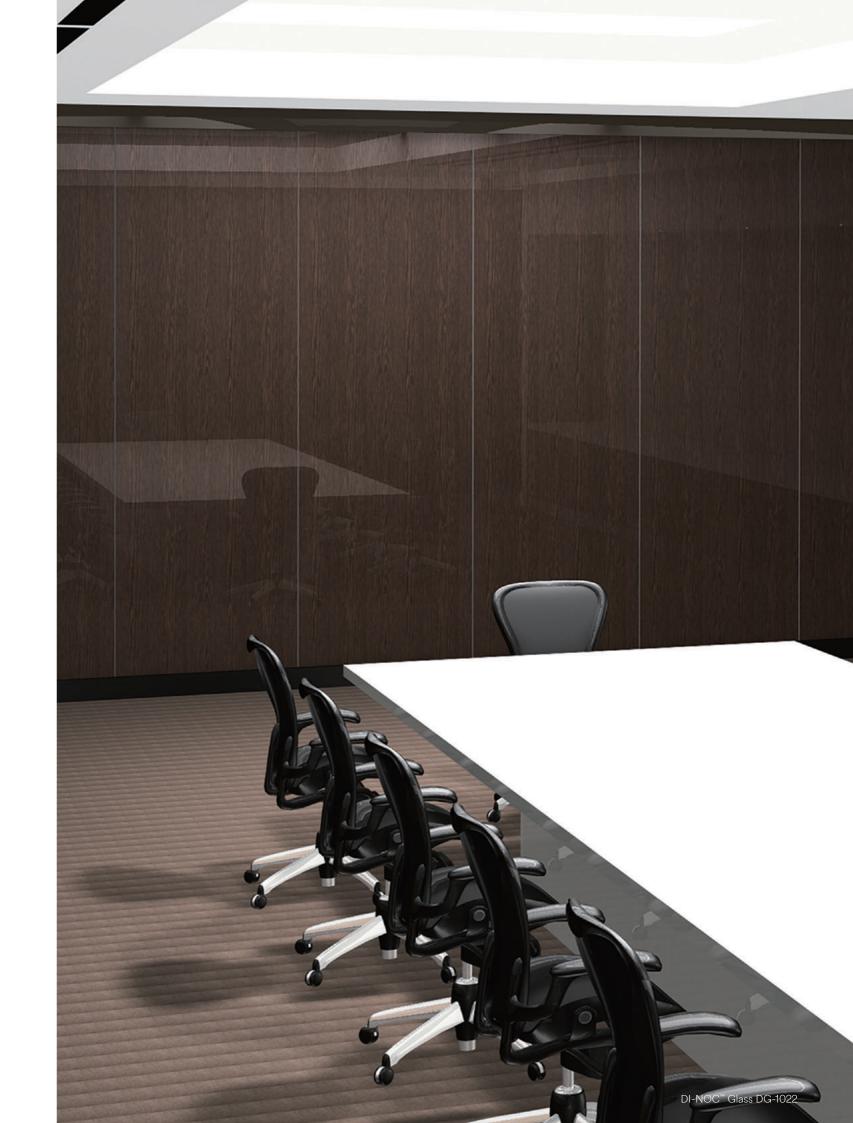

# 3M™ DI-NOC™ Design Glass Film

The aesthetics of DI-NOC finishes in a film created for glass. To be applied to the back of the glass, the film comes in 20 finishes including wood, metal, fabric, stone, solid black and solid white.