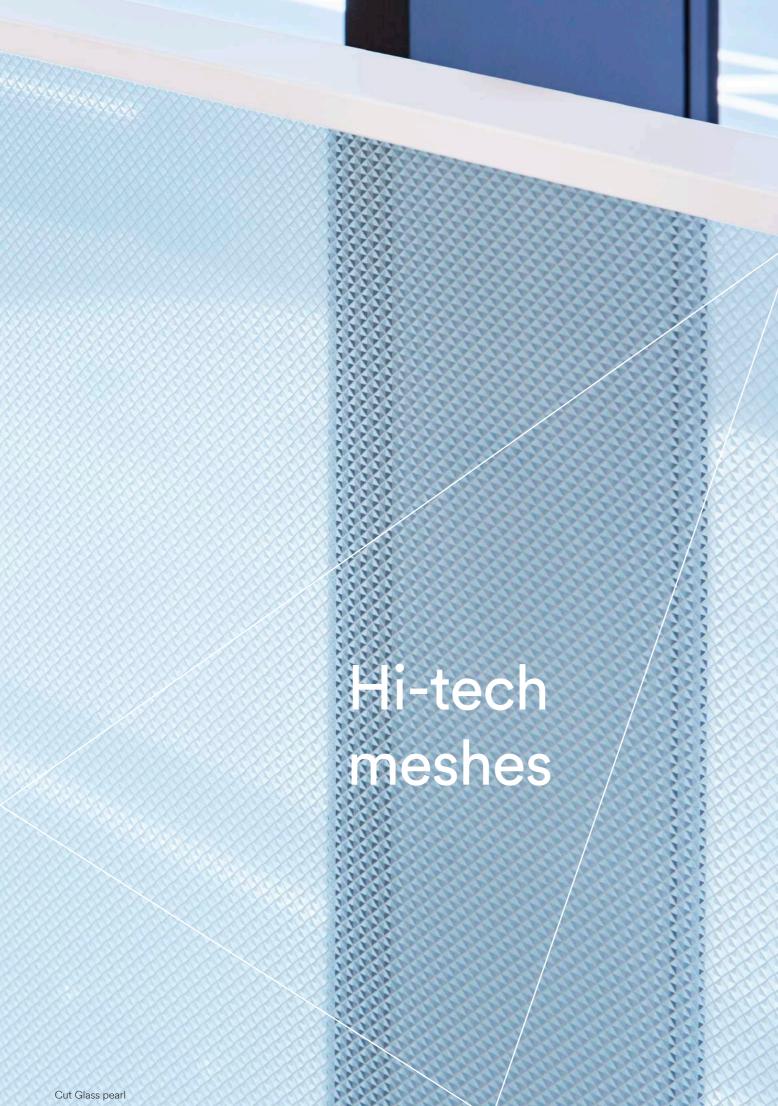

# 3M<sup>™</sup> Fasara<sup>™</sup> Geometric Finishes

Futuristic designs including metallic meshes, grids and geometric shapes.

Grid Reflect

Chain Mesh Reflect

Cut Glass pearl

Grid

Cut glass

Cut Glass silver