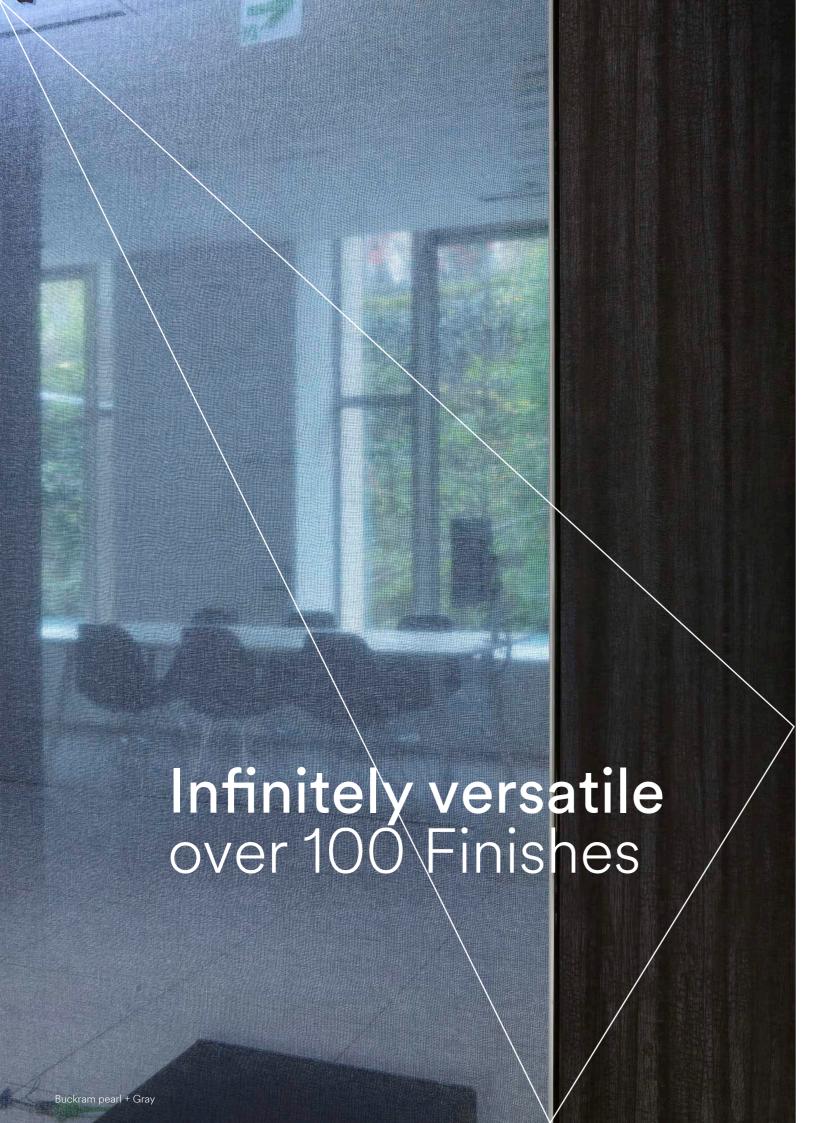

The 3M™ Fasara™ Glass
Finishes range includes over
100 finishes, ranging from
traditional patterns and
gradations to geometrical
shapes, with different shading
effects.

Choose the design to suit you.