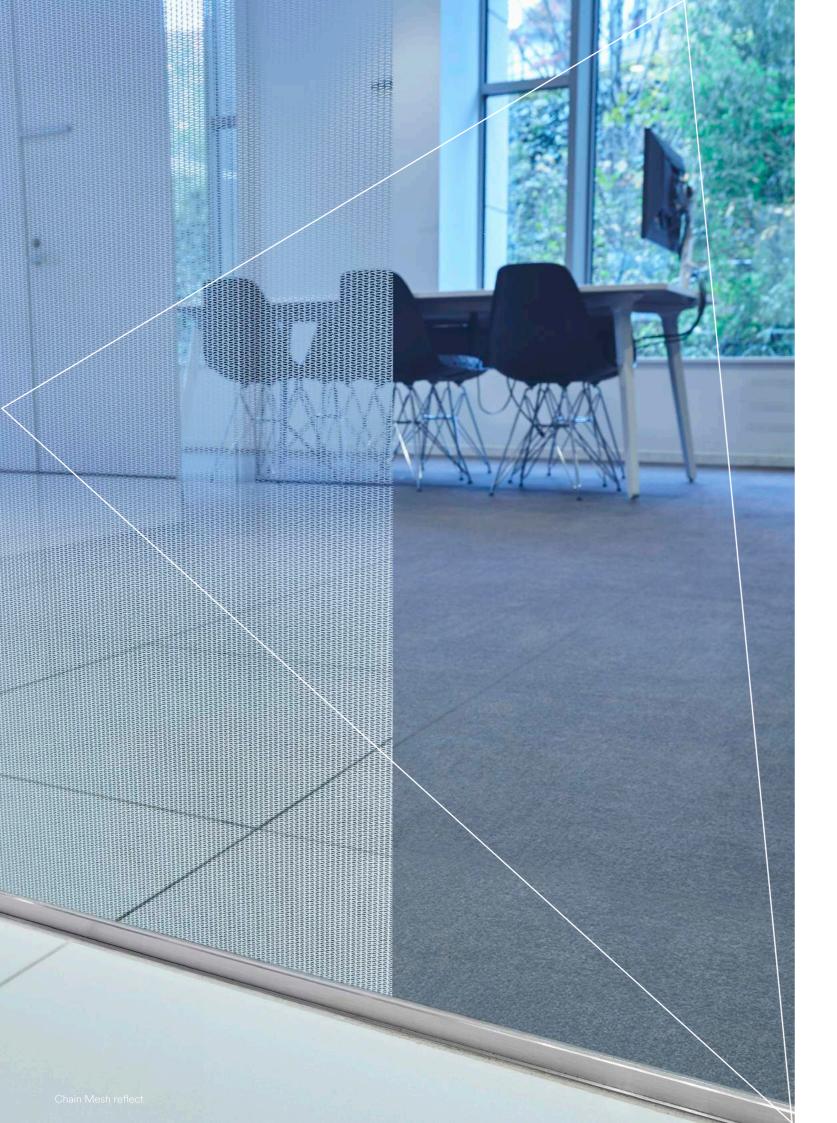

# 3M<sup>™</sup> Fasara<sup>™</sup> Geometric Finishes

Futuristic designs including metallic meshes, grids and geometric shapes.

Grid Reflect

Chain Mesh Reflect

Cut Glass pearl

Grid

Cut glass

Cut Glass silver