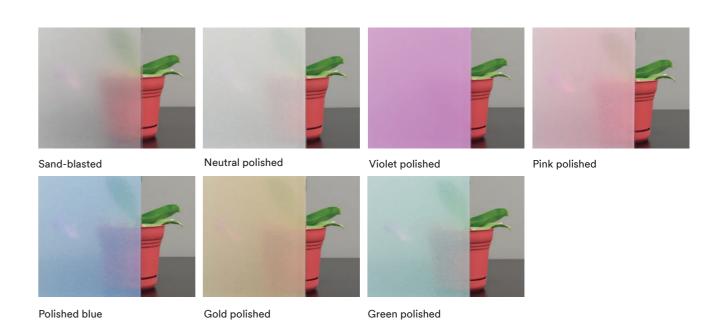

### 3M<sup>™</sup> Scotchcal<sup>™</sup> 7725 Glass Finishes

A series of high-quality translucent film to recreate the traditional polished glass effect. Available in a range of colours for interior or exterior customisation.

#### Cleaning and maintenance

Wash with water and a soft cloth, using a mild, non-abrasive detergent if necessary..

| Product  | Finish           |
|----------|------------------|
| 7725-314 | Sand-blasted     |
| 7725-324 | Neutral polished |
| 7725-323 | Pink polished    |
| 7725-325 | Violet polished  |
| 7725-326 | Green polished   |
| 7725-327 | Blue polished    |
| 7725-331 | Gold polished    |