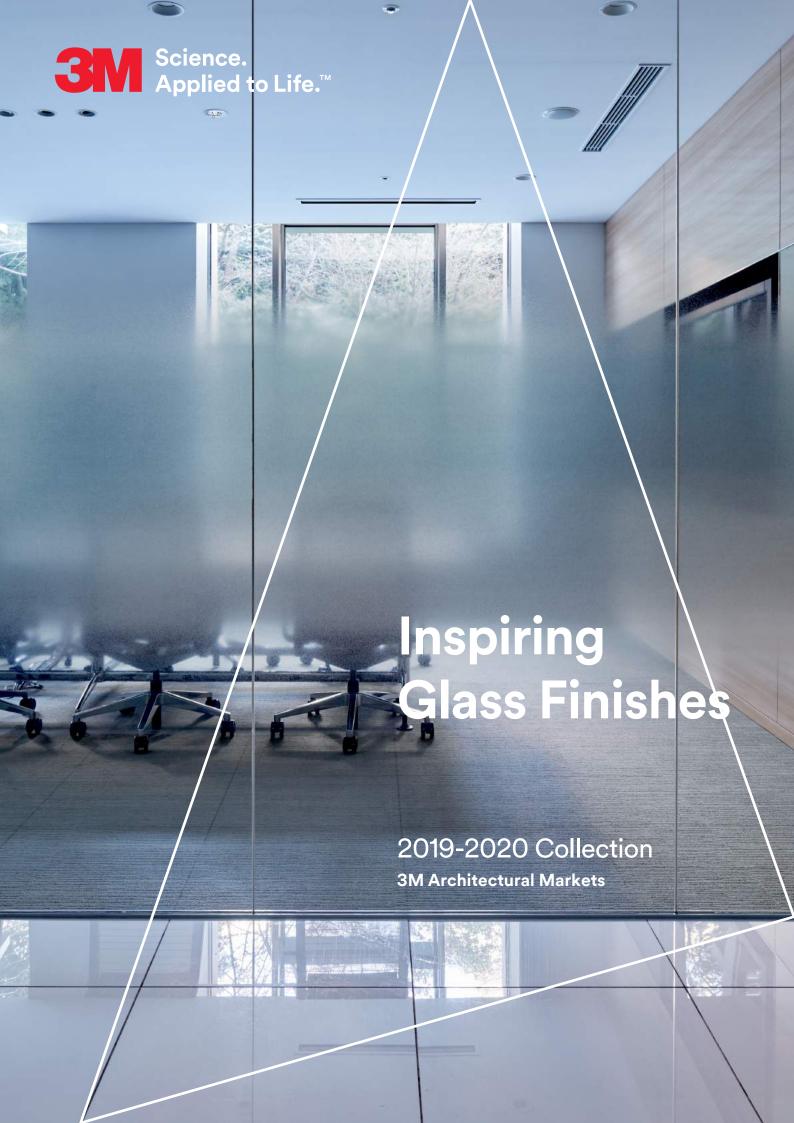

The 3M<sup>™</sup> Glass Finishes range are state-of the art products, featuring unique designs that are in synch with the market trends. Elegance and functionality meet durability.

Tested for their durability, 3M Glass Finishes are easy to apply and maintain.

# Glass

Glass is an essential design element in the construction of a new building, whether offices, showrooms or shopping centres. Facilitating natural light and visual comfort, glass is a key contributor to well-being and productivity.

### Glass Design

Yet glass is not just functional, in design terms it is synonymous with transparency, luminosity and elegance, and the 3M Glass Finishes range offers a broad range of creative options for any design concept.