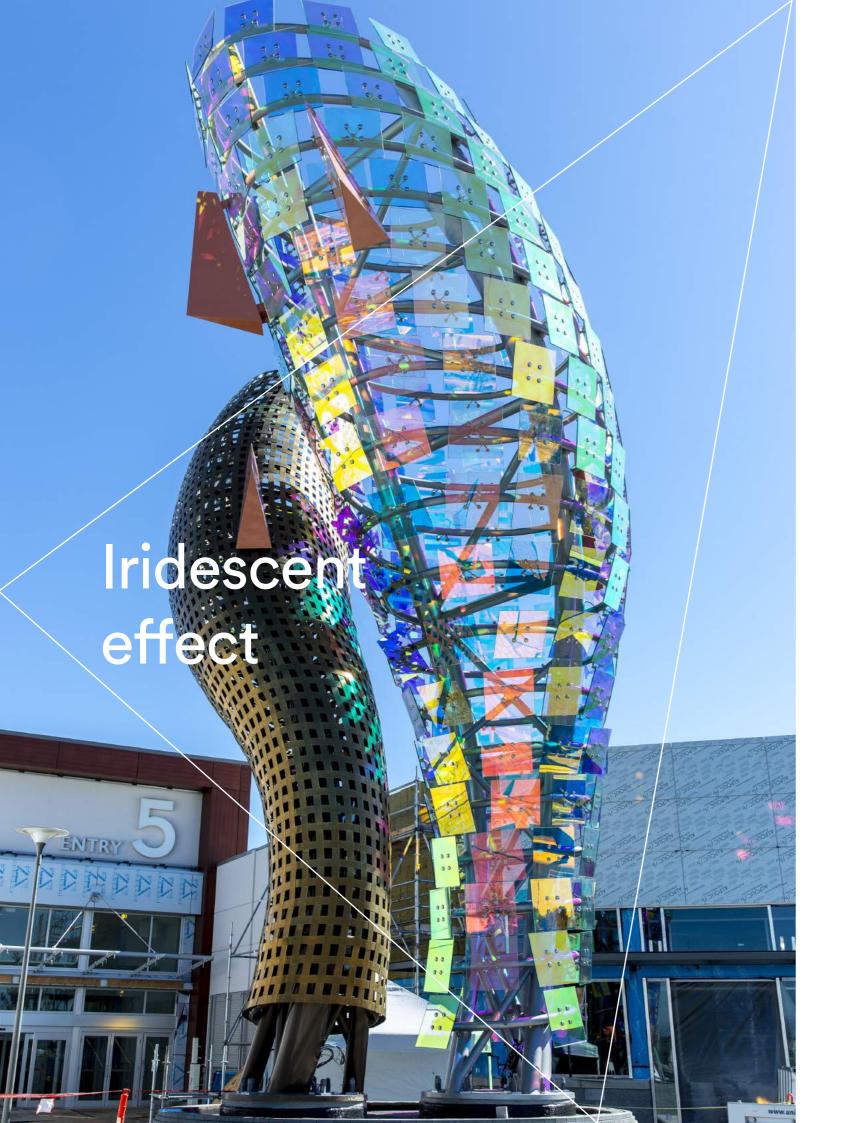

### 3M Dichroic Films

Adhesive or non-adhesive polyester, producing iridescent, rainbow effects depending on the light and angle of vision.

Blaze

### Cleaning and maintenance

Wash with water and a soft cloth, using a mild, nonabrasive detergent if necessary.

| Product     | Finish        |
|-------------|---------------|
|             |               |
| DF-PA Chill | Gold-blue     |
|             |               |
| DF-PA Blaze | Copper-Bronze |
| DF Chill    | Gold-blue     |
| D1 011111   | GOIG DIGO     |
| DF Blaze    | Copper-Bronze |