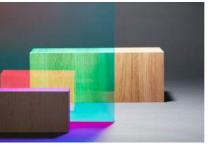

### 3M Dichroic Films

Adhesive or non-adhesive polyester, producing iridescent, rainbow effects depending on the light and angle of vision.

Blaze

### Technical properties

- Top-quality polyester
- DF-PA Adhesive
- 0.11 mm thick
- Dimensions of rolls: 1.22 × 30 m
- Non-adhesive DF (for layering glass)
- 0.035 mm thick
- Roll dimensions: 1.82 × 10-100 m

### Warranty

Up to 5 years

### Cleaning and maintenance

Wash with water and a soft cloth, using a mild, nonabrasive detergent if necessary.

| Product     | Finish        |
|-------------|---------------|
|             |               |
| DF-PA Chill | Gold-blue     |
|             |               |
| DF-PA Blaze | Copper-Bronze |
| DF Chill    | Gold-blue     |
| D1 011111   | GOIG DIGO     |
| DF Blaze    | Copper-Bronze |