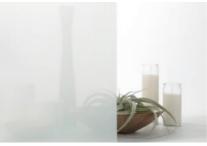

### Privacy

Whether complete or partial privacy is required, 3M Glass Finishes have the solution.

## 3M<sup>™</sup> Fasara<sup>™</sup> Gradation Finishes

15 graduated patterns including opaque white dissolving to transparent, black dissipating to a mirror effect and light/dark greys and blues. Guaranteed privacy, or use them to create unique designs.