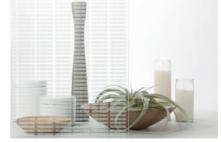

# 3M<sup>™</sup> Fasara<sup>™</sup> Stripe Finishes

Combinations of vertical and horizontal stripes to give a modern effect.

The 3M™ Fasara™ Glass
Finishes range includes over
100 finishes, ranging from
traditional patterns and
gradations to geometrical
shapes, with different shading
effects.

Choose the design to suit you.