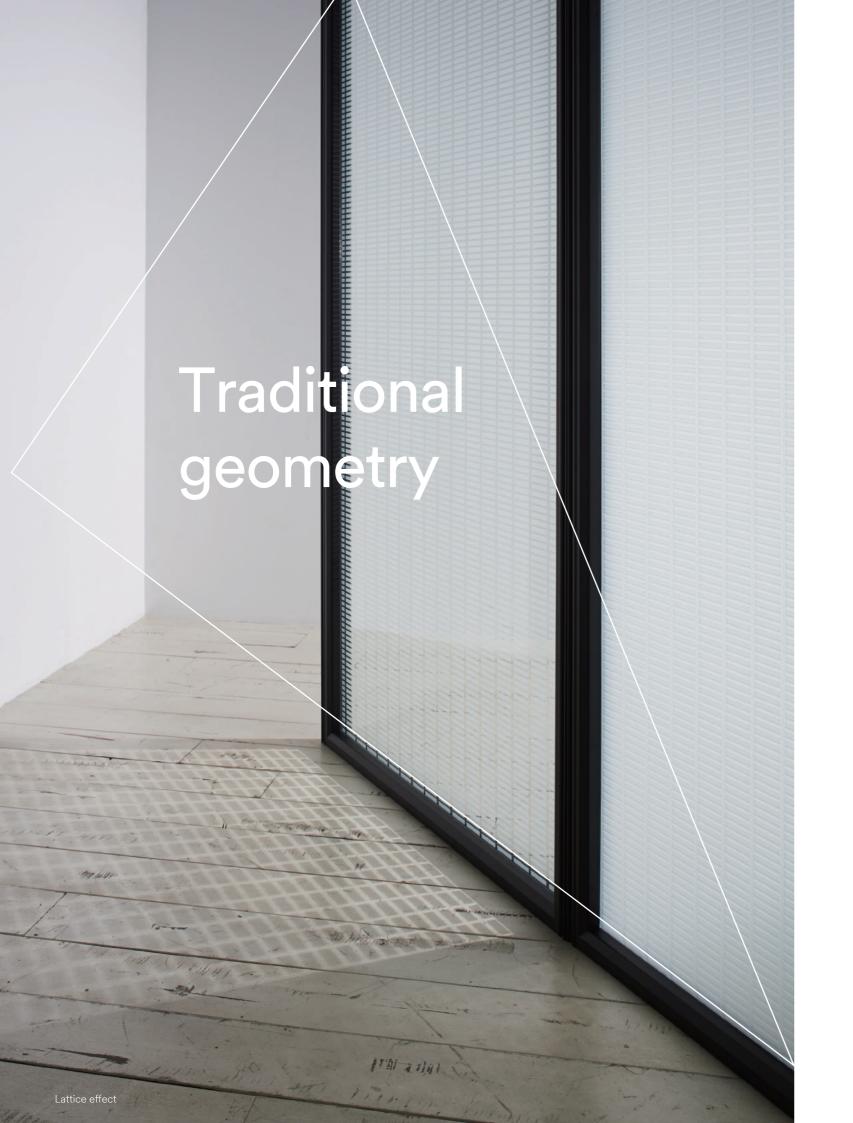

# 3M<sup>™</sup> Fasara<sup>™</sup> Border Finishes

Horizontal border pattern options to screen out light whilst maintaining an elegant appearance.

Lattice effect

Lattice o

Slat

Slat g

Pixela

Paracell