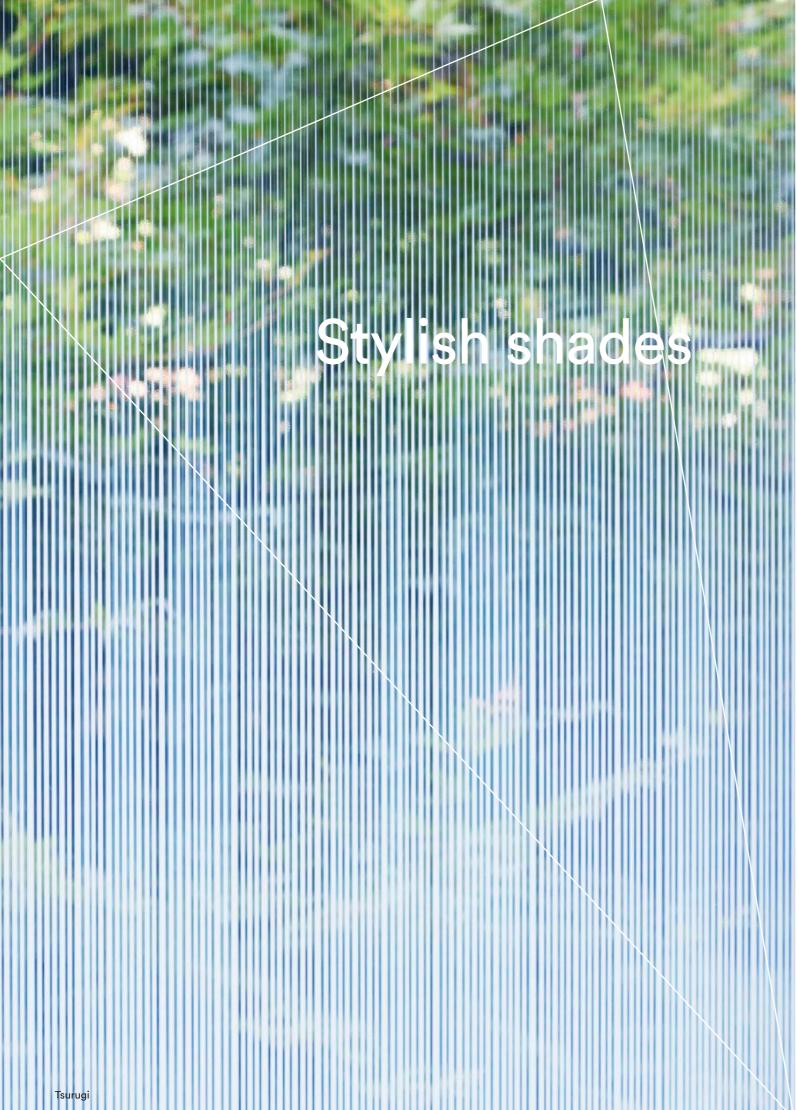

## 3M<sup>™</sup> Fasara<sup>™</sup> Gradation Finishes

15 graduated patterns including opaque white dissolving to transparent, black dissipating to a mirror effect and light/dark greys and blues. Guaranteed privacy, or use them to create unique designs.