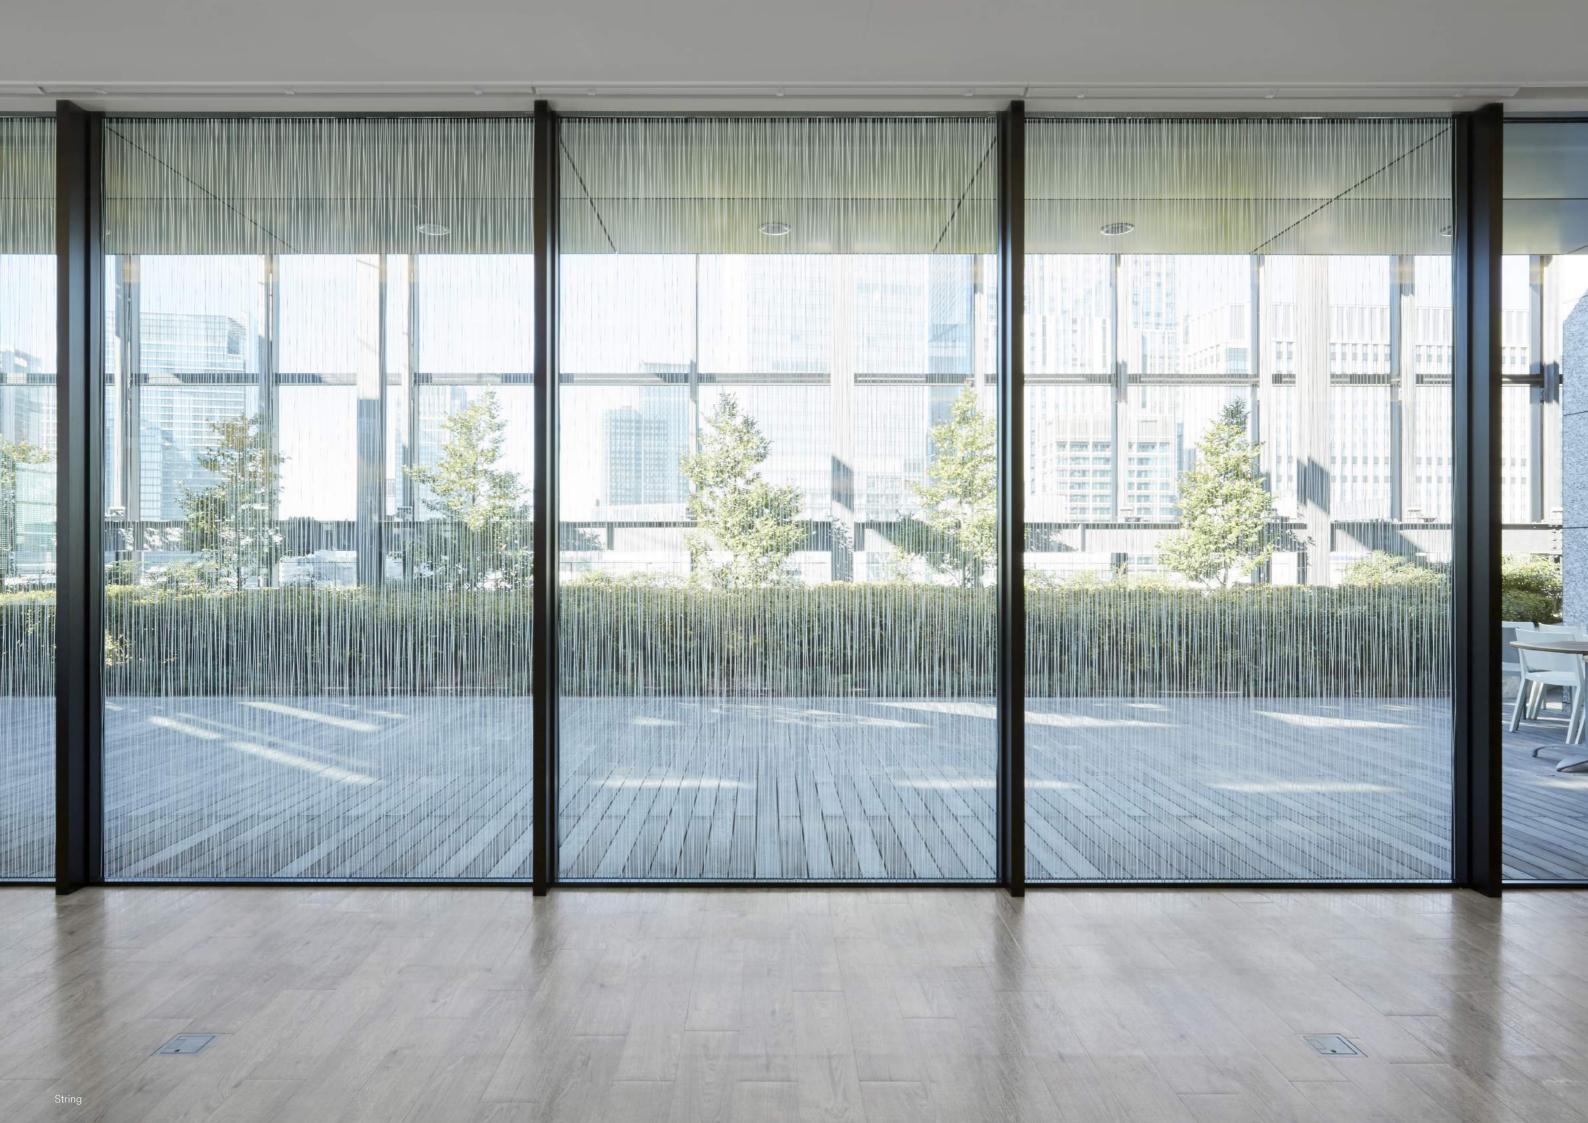

# Glass

Glass is an essential design element in the construction of a new building, whether offices, showrooms or shopping centres. Facilitating natural light and visual comfort, glass is a key contributor to well-being and productivity.

### Glass Design

Yet glass is not just functional, in design terms it is synonymous with transparency, luminosity and elegance, and the 3M Glass Finishes range offers a broad range of creative options for any design concept.

### Privacy

Whether complete or partial privacy is required, 3M Glass Finishes have the solution.

#### Flexibility

3M™ Glass Finishes are suitable for indoor and outdoor application. The materials are flexible and easy to apply, reducing the time and cost of application, and they can be removed at any time.

As well as windows, these solutions are ideal for the refurbishment of passageways, atriums or skylights. And not just for commercial application, they provide stylish, customisable finishes from glass doors, walk-in wardrobes, shower cubicles and mirrors in a residential environment.