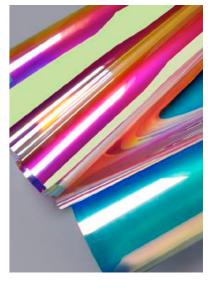

### 3M Dichroic Films

Adhesive or non-adhesive polyester, producing iridescent, rainbow effects depending on the light and angle of vision.

Blaze

### Technical properties

- Top-quality polyester
- DF-PA Adhesive
- 0.11 mm thick
- Dimensions of rolls: 1.22 × 30 m
- Non-adhesive DF (for layering glass)
- 0.035 mm thick
- Roll dimensions: 1.82 × 10-100 m

### Warranty

Up to 5 years

### Cleaning and maintenance

Wash with water and a soft cloth, using a mild, nonabrasive detergent if necessary.

| Product     | Finish        |
|-------------|---------------|
|             |               |
| DF-PA Chill | Gold-blue     |
|             |               |
| DF-PA Blaze | Copper-Bronze |
| DF Chill    | Gold-blue     |
| D1 011111   | GOIG DIGO     |
| DF Blaze    | Copper-Bronze |