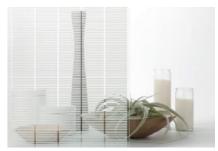

# 3M<sup>™</sup> Fasara<sup>™</sup> Stripe Finishes

Combinations of vertical and horizontal stripes to give a modern effect.

The 3M™ Fasara™ Glass
Finishes range includes over
100 finishes, ranging from
traditional patterns and
gradations to geometrical
shapes, with different shading
effects.

Choose the design to suit you.