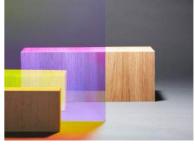

### 3M Dichroic Films

Adhesive or non-adhesive polyester, producing iridescent, rainbow effects depending on the light and angle of vision.

Blaze

### Technical properties

- Top-quality polyester
- DF-PA Adhesive
- 0.11 mm thick
- Dimensions of rolls: 1.22 × 30 m
- Non-adhesive DF (for layering glass)
- 0.035 mm thick
- Roll dimensions: 1.82 × 10-100 m

### Warranty

Up to 5 years

### Cleaning and maintenance

Wash with water and a soft cloth, using a mild, nonabrasive detergent if necessary.

| Product     | Finish        |
|-------------|---------------|
|             |               |
| DF-PA Chill | Gold-blue     |
|             |               |
| DF-PA Blaze | Copper-Bronze |
| DF Chill    | Gold-blue     |
| D1 011111   | GOIG DIGO     |
| DF Blaze    | Copper-Bronze |