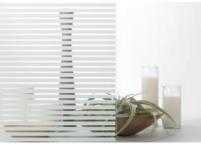

# 3M<sup>™</sup> Fasara<sup>™</sup> Stripe Finishes

Combinations of vertical and horizontal stripes to give a modern effect.

The 3M™ Fasara™ Glass
Finishes range includes over
100 finishes, ranging from
traditional patterns and
gradations to geometrical
shapes, with different shading
effects.

Choose the design to suit you.