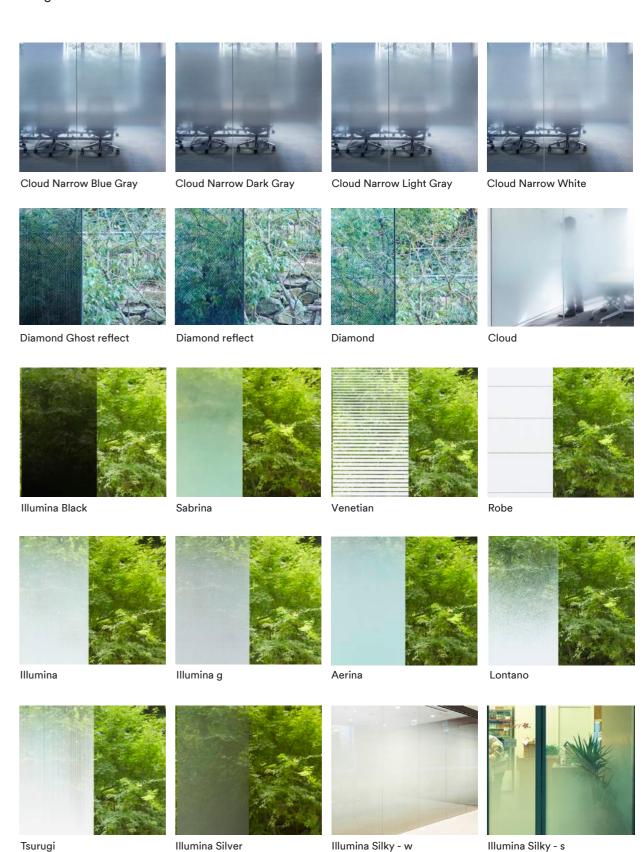

### 3M<sup>™</sup> Fasara<sup>™</sup> Frost/Matte Finishes

A variety of finishes providing levels of privacy, up to complete opacity and including options with black or mirror finish.

Milky Milky Dark Gray

Milky Milky Light Gray

Milky Milky Blue Gray

Milky White

Milky Milky

Milky Crystal

Chamonix

Opaque White

Fine Crystal

Matte Crystal i/2

Opaque Black

Lausanne

Luce

Seaside