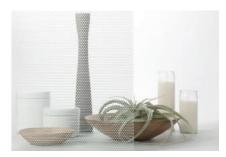

# 3M<sup>™</sup> Fasara<sup>™</sup> Stripe Finishes

Combinations of vertical and horizontal stripes to give a modern effect.