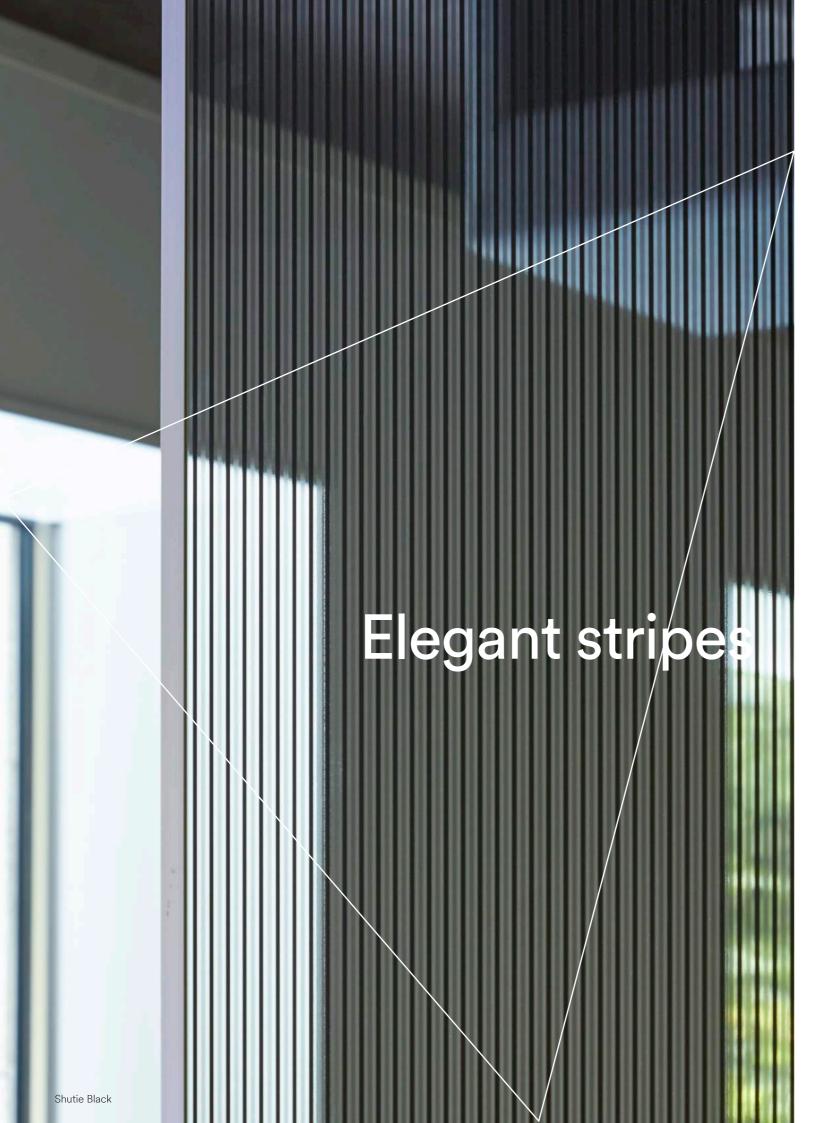

# 3M<sup>™</sup> Fasara<sup>™</sup> Stripe Finishes

Combinations of vertical and horizontal stripes to give a modern effect.