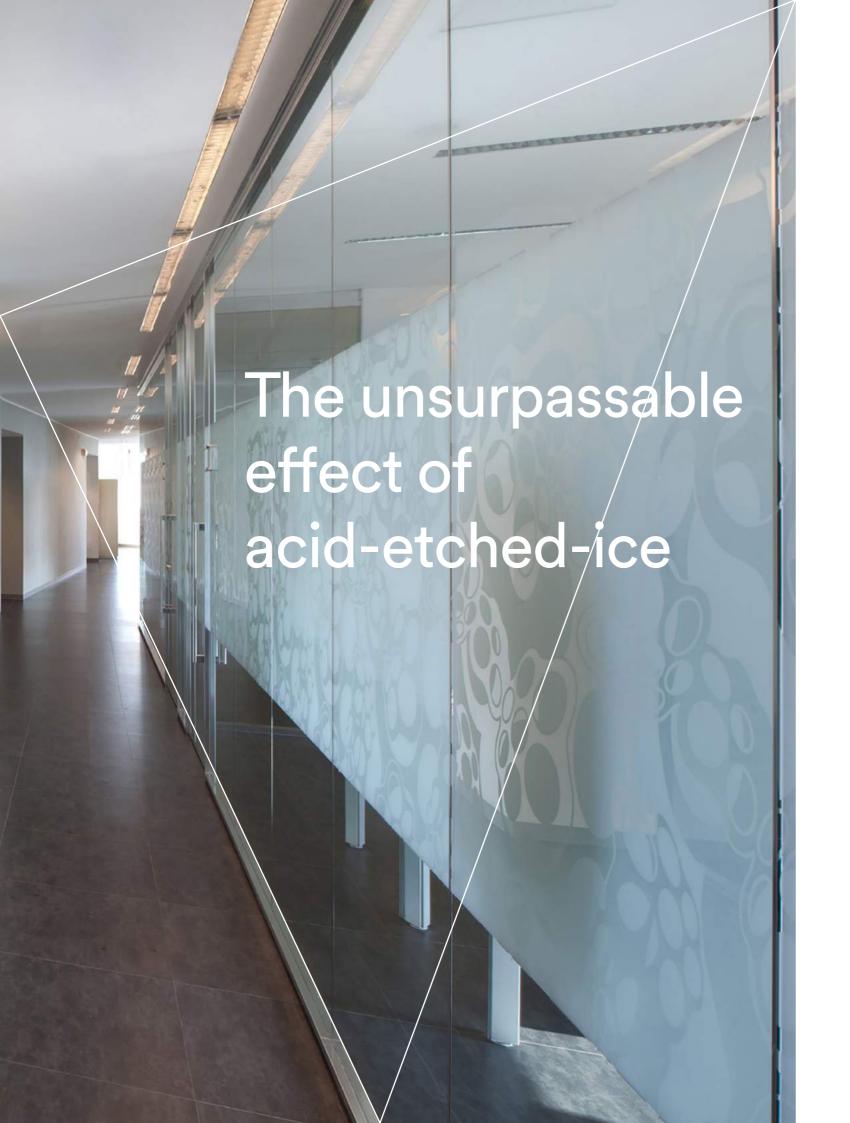

### 3M<sup>™</sup> Fasara<sup>™</sup> Glass Finishes

The 3M Fasara glass finishes range is made from premium polyester film. Available in more than 100 innovative designs, it is an easy way to transform your window or glass panel in meeting rooms, conference areas or waiting rooms.

Whether your desired effect is creative, privacy or conspicuity, this film also enhances safety thanks to its construction which holds together breaking glass and reduces UV radiation up to 99%.