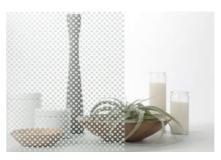

### 3M<sup>™</sup> Fasara<sup>™</sup> Frost/Matte Finishes

A variety of finishes providing levels of privacy, up to complete opacity and including options with black or mirror finish.

Milky Milky Dark Gray