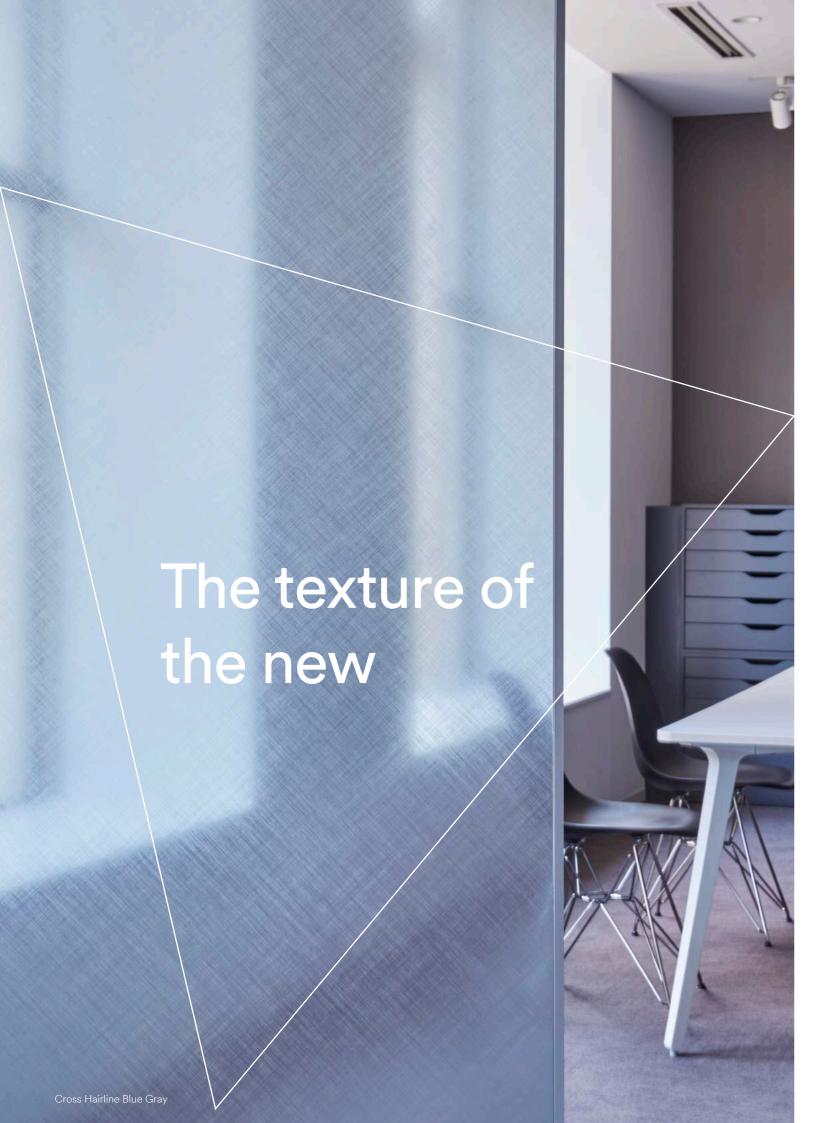

### 3M<sup>™</sup> Fasara<sup>™</sup> Emboss Finishes

Textured finishes with a chromatic landscape, from warm white tones to cooler shades of grey and blue.

Cross Hairline Blue Gray

Cross Hairline Light Gray

The 3M™ Fasara™ Glass
Finishes range includes over
100 finishes, ranging from
traditional patterns and
gradations to geometrical
shapes, with different shading
effects.

Choose the design to suit you.