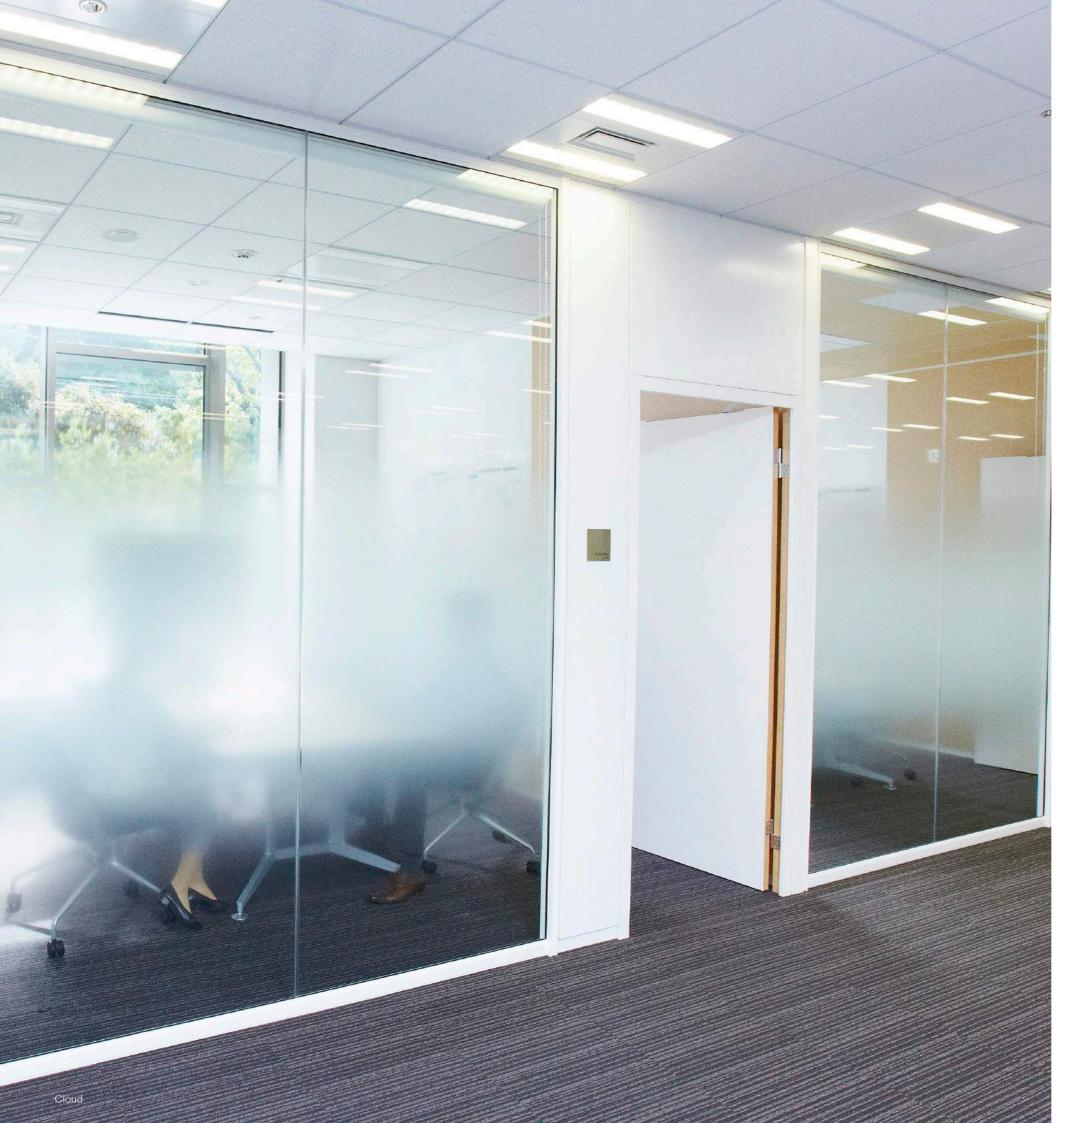

### Privacy

Whether complete or partial privacy is required, 3M Glass Finishes have the solution.

## 3M<sup>™</sup> Fasara<sup>™</sup> Gradation Finishes

15 graduated patterns including opaque white dissolving to transparent, black dissipating to a mirror effect and light/dark greys and blues. Guaranteed privacy, or use them to create unique designs.

### 3M<sup>™</sup> Fasara<sup>™</sup> Frost/Matte Finishes

A variety of finishes providing levels of privacy, up to complete opacity and including options with black or mirror finish.

Milky Milky Dark Gray