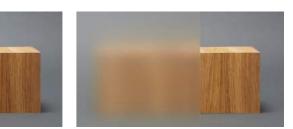

## 3M<sup>™</sup> Fasara<sup>™</sup> Gradation Finishes

15 graduated patterns including opaque white dissolving to transparent, black dissipating to a mirror effect and light/dark greys and blues. Guaranteed privacy, or use them to create unique designs.