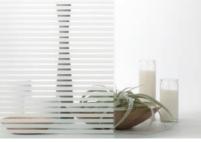

# 3M<sup>™</sup> Fasara<sup>™</sup> Stripe Finishes

Combinations of vertical and horizontal stripes to give a modern effect.

The 3M™ Fasara™ Glass
Finishes range includes over
100 finishes, ranging from
traditional patterns and
gradations to geometrical
shapes, with different shading
effects.

Choose the design to suit you.