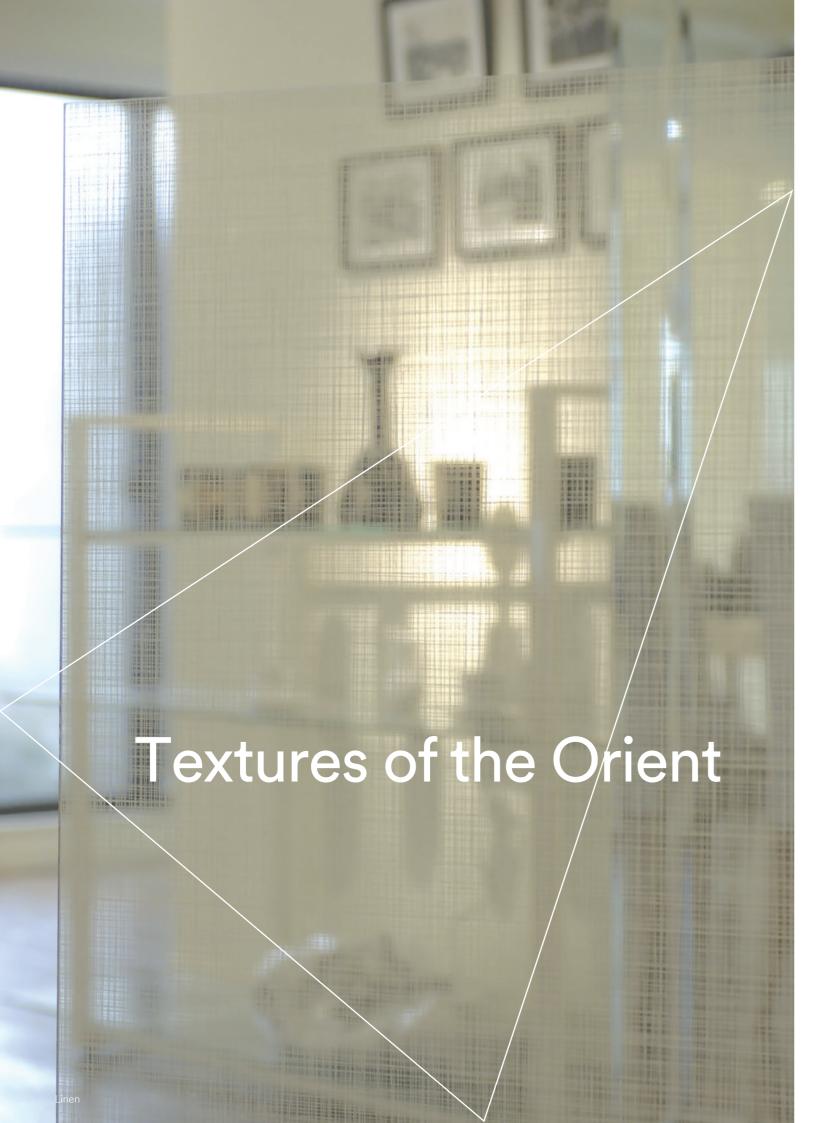

# 3M<sup>™</sup> Fasara<sup>™</sup> Fabric Finishes

Linen, gauze, rice paper: oriental design meets the 3M adhesive technology.