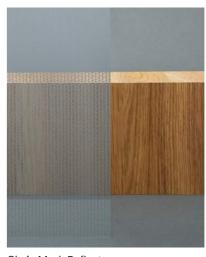

### 3M<sup>™</sup> Fasara<sup>™</sup> Frost/Matte Finishes

A variety of finishes providing levels of privacy, up to complete opacity and including options with black or mirror finish.

Milky Milky Dark Gray

Milky Milky Light Gray

Milky Milky Blue Gray

Milky White

Milky Milky

Milky Crystal

Chamonix

Opaque White

Fine Crystal