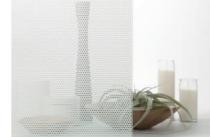

# 3M<sup>™</sup> Fasara<sup>™</sup> Geometric Finishes

Futuristic designs including metallic meshes, grids and geometric shapes.

Grid Reflect

Chain Mesh Reflect

Cut Glass pearl

Grid

Cut glass

Cut Glass silver

# 3M<sup>™</sup> Fasara<sup>™</sup> Dot/Prism Finishes

Prism and diamond effects combine transmitted and reflected light.

Prism Noir

Prism Silver

stral Silver

Sky

Luna 6

Vista